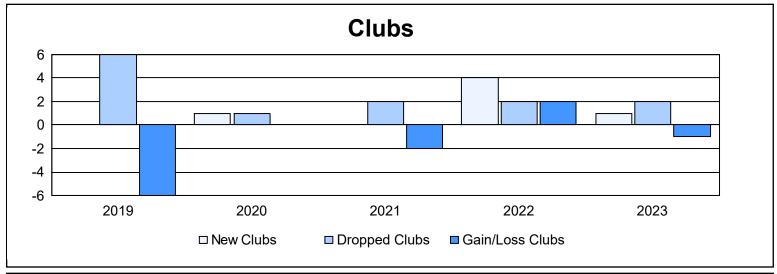

District 310 D

As of June 2023 Cumulative

| Year      | New<br>Clubs | Dropped<br>Clubs | Gain/<br>Loss<br>Clubs | New<br>Members | Charter<br>Members | Reinstate<br>Members | Transfer<br>Members | Total<br>Member<br>Added | Total<br>Members<br>Dropped | Gain/<br>Loss<br>Members |
|-----------|--------------|------------------|------------------------|----------------|--------------------|----------------------|---------------------|--------------------------|-----------------------------|--------------------------|
| 2018-2019 | 0            | 6                | -6                     | 85             | 14                 | 20                   | 24                  | 143                      | 429                         | -286                     |
| 2019-2020 | 1            | 1                | 0                      | 107            | 55                 | 8                    | 18                  | 188                      | 299                         | -111                     |
| 2020-2021 | 0            | 2                | -2                     | 153            | 8                  | 5                    | 2                   | 168                      | 222                         | -54                      |
| 2021-2022 | 4            | 2                | 2                      | 109            | 118                | 8                    | 6                   | 241                      | 193                         | 48                       |
| 2022-2023 | 1            | 2                | -1                     | 117            | 35                 | 18                   | 4                   | 174                      | 289                         | -115                     |
| Average   | 1            | 3                | -1                     | 114            | 46                 | 12                   | 11                  | 183                      | 286                         | -104                     |