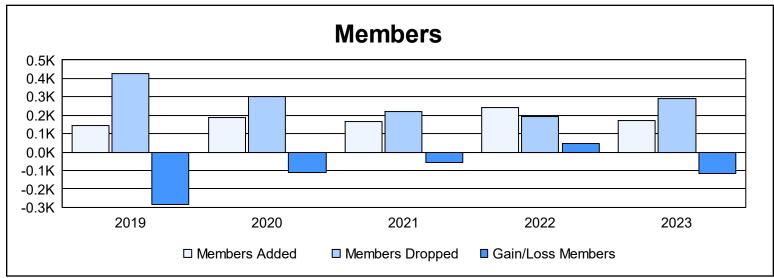

District 310 D

As of June 2023 Cumulative

| Year      | New<br>Clubs | Dropped<br>Clubs | Gain/<br>Loss<br>Clubs | New<br>Members | Charter<br>Members | Reinstate<br>Members | Transfer<br>Members | Total<br>Member<br>Added | Total<br>Members<br>Dropped | Gain/<br>Loss<br>Members |
|-----------|--------------|------------------|------------------------|----------------|--------------------|----------------------|---------------------|--------------------------|-----------------------------|--------------------------|
| 2018-2019 | 0            | 6                | -6                     | 85             | 14                 | 20                   | 24                  | 143                      | 429                         | -286                     |
| 2019-2020 | 1            | 1                | 0                      | 107            | 55                 | 8                    | 18                  | 188                      | 299                         | -111                     |
| 2020-2021 | 0            | 2                | -2                     | 153            | 8                  | 5                    | 2                   | 168                      | 222                         | -54                      |
| 2021-2022 | 4            | 2                | 2                      | 109            | 118                | 8                    | 6                   | 241                      | 193                         | 48                       |
| 2022-2023 | 1            | 2                | -1                     | 117            | 35                 | 18                   | 4                   | 174                      | 289                         | -115                     |
| Average   | 1            | 3                | -1                     | 114            | 46                 | 12                   | 11                  | 183                      | 286                         | -104                     |